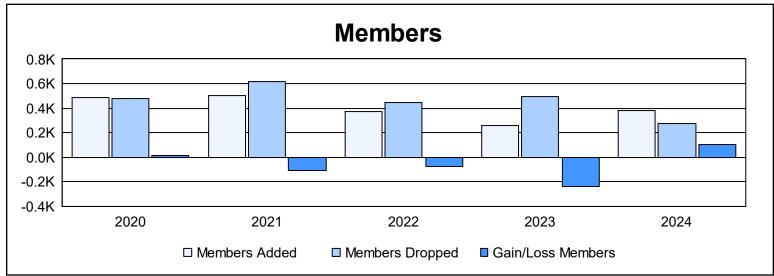

District 322 D As of June 2024 Cumulative

| Year      | New<br>Clubs | Dropped<br>Clubs | Gain/<br>Loss<br>Clubs | New<br>Members | Charter<br>Members | Reinstate<br>Members | Transfer<br>Members | Total<br>Member<br>Added | Total<br>Members<br>Dropped | Gain/<br>Loss<br>Members |
|-----------|--------------|------------------|------------------------|----------------|--------------------|----------------------|---------------------|--------------------------|-----------------------------|--------------------------|
| 2019-2020 | 8            | 3                | 5                      | 245            | 222                | 20                   | 1                   | 488                      | 475                         | 13                       |
| 2020-2021 | 5            | 4                | 1                      | 314            | 166                | 15                   | 8                   | 503                      | 613                         | -110                     |
| 2021-2022 | 6            | 7                | -1                     | 216            | 148                | 7                    | 1                   | 372                      | 444                         | -72                      |
| 2022-2023 | 2            | 14               | -12                    | 178            | 49                 | 24                   | 4                   | 255                      | 493                         | -238                     |
| 2023-2024 | 6            | 2                | 4                      | 241            | 122                | 14                   | 2                   | 379                      | 274                         | 105                      |
| Average   | 5            | 6                | -1                     | 239            | 141                | 16                   | 3                   | 399                      | 460                         | -60                      |