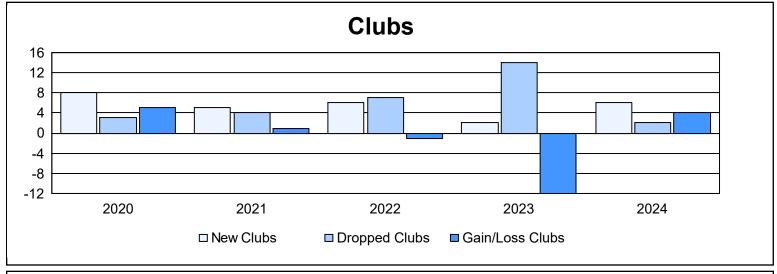

District 322 D As of June 2024 Cumulative

| Year      | New<br>Clubs | Dropped<br>Clubs | Gain/<br>Loss<br>Clubs | New<br>Members | Charter<br>Members | Reinstate<br>Members | Transfer<br>Members | Total<br>Member<br>Added | Total<br>Members<br>Dropped | Gain/<br>Loss<br>Members |
|-----------|--------------|------------------|------------------------|----------------|--------------------|----------------------|---------------------|--------------------------|-----------------------------|--------------------------|
| 2019-2020 | 8            | 3                | 5                      | 245            | 222                | 20                   | 1                   | 488                      | 475                         | 13                       |
| 2020-2021 | 5            | 4                | 1                      | 314            | 166                | 15                   | 8                   | 503                      | 613                         | -110                     |
| 2021-2022 | 6            | 7                | -1                     | 216            | 148                | 7                    | 1                   | 372                      | 444                         | -72                      |
| 2022-2023 | 2            | 14               | -12                    | 178            | 49                 | 24                   | 4                   | 255                      | 493                         | -238                     |
| 2023-2024 | 6            | 2                | 4                      | 241            | 122                | 14                   | 2                   | 379                      | 274                         | 105                      |
| Average   | 5            | 6                | -1                     | 239            | 141                | 16                   | 3                   | 399                      | 460                         | -60                      |